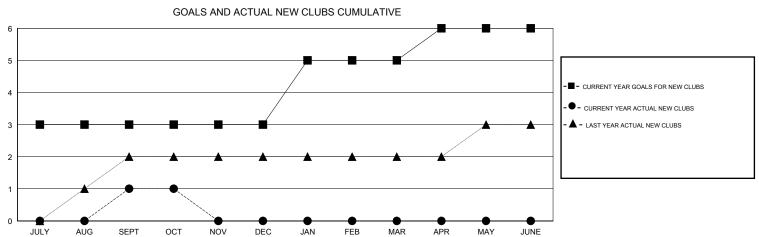

## MONTHLY MEMBERSHIP PROGRESS REPORT

## District 3233 C







| DROPPED CLUBS: 0  DROPPED MEMBERS |         | 10 CLUBS OF 93 ADDED 1 OR MORE<br>NEW MEMBERS | GENDER DISTRIB  MALE  FEMALE    | <u>UTION</u> 2,021 (71.77%) 795 (28.23%) |     |
|-----------------------------------|---------|-----------------------------------------------|---------------------------------|------------------------------------------|-----|
| DECEASED                          | 4       | CLICK HERE FOR CUMULATIVE  MEMBERSHIP DATA    | TOTAL FAMILY UNIT MEMBERS       |                                          | 869 |
| CLUB CANCELLED OTHER              | 0<br>54 |                                               | FAMILY MEMBERS PAYING HALF DUES |                                          | 482 |
| TOTAL                             | 58      |