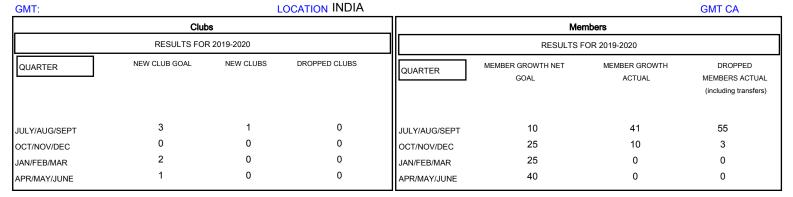

## MONTHLY MEMBERSHIP PROGRESS REPORT

## District 3233 C







| DROPPED CLUBS: 0  DROPPED MEMBERS |         | 10 CLUBS OF 93 ADDED 1 OR MORE<br>NEW MEMBERS | GENDER DISTRIB  MALE  FEMALE    | <u>UTION</u> 2,021 (71.77%) 795 (28.23%) |     |
|-----------------------------------|---------|-----------------------------------------------|---------------------------------|------------------------------------------|-----|
| DECEASED                          | 4       | CLICK HERE FOR CUMULATIVE  MEMBERSHIP DATA    | TOTAL FAMILY UNIT MEMBERS       |                                          | 869 |
| CLUB CANCELLED OTHER              | 0<br>54 |                                               | FAMILY MEMBERS PAYING HALF DUES |                                          | 482 |
| TOTAL                             | 58      |