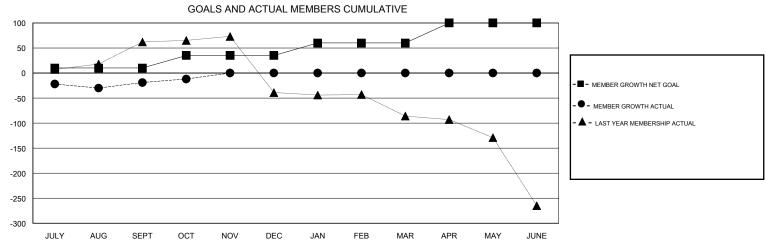

## MONTHLY MEMBERSHIP PROGRESS REPORT

## District 3233 C







| DROPPED CLUBS: 0  DROPPED MEMBERS |         | 10 CLUBS OF 93 ADDED 1 OR MORE<br>NEW MEMBERS | GENDER DISTRIB  MALE  FEMALE    | <u>UTION</u> 2,021 (71.77%) 795 (28.23%) |     |
|-----------------------------------|---------|-----------------------------------------------|---------------------------------|------------------------------------------|-----|
| DECEASED                          | 4       | CLICK HERE FOR CUMULATIVE  MEMBERSHIP DATA    | TOTAL FAMILY UNIT MEMBERS       |                                          | 869 |
| CLUB CANCELLED OTHER              | 0<br>54 |                                               | FAMILY MEMBERS PAYING HALF DUES |                                          | 482 |
| TOTAL                             | 58      |